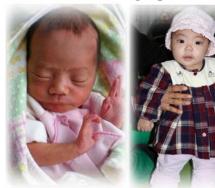

#### **Growing Up**

Baby Yu was born in June weighing only 3 lbs. Realizing that they were unequipped to care for such a fragile baby, her orphanage sent her to China Little Flower when she was only 4 days old. With your help, look what a difference we've made for this little girl!