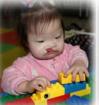

#### **Growing Up**

Baby Yu was born in June weighing only 3 lbs. Realizing that they were unequipped to care for such a fragile baby, her orphanage sent her to China Little Flower when she was only 4 days old. With your help, look what a difference we've made for this little girl!